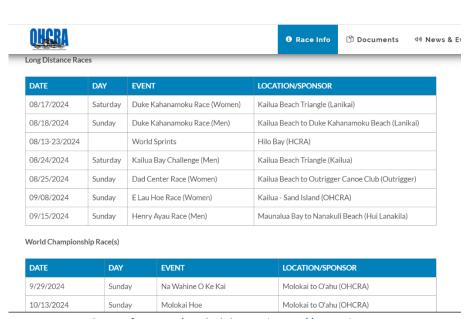

| Haleiwa           |
| Saturday, June 8   | Kalihi Kai                             | Keehi Lagoon      |
| Saturday, June 15  | Windward Kai                           | Kailua Beach Park |
| Saturday, June 22  | Lōkahi                                 | Ke'ehi Lagoon     |
| Saturday, June 29  | Haleiwa Outrigger                      | Haleiwa           |
| Saturday, July 6   | Na Keiki O Ka Moʻi                     | Maili             |
| Saturday, July 13  | Waikiki Beach Boys                     | Waikiki           |
| Saturday, July 20  | Na Hui Wa'a Championships              | Ke'ehi Lagoon     |
| Saturday, August 3 | Hawaii Canoe Racing Association (HCRA) |                   |
|                    | State Championships                    | Ke'ehi Lagoon     |



WYC is a members of Hui Wa'a – link here https://www.huiwaa.com

HCRA is our governing body in Hawaii and has <u>great</u> scoop on their page here <u>https://www.huiwaa.com</u> OHCRA is our sister organization and has great information here <u>https://www.ohcra.com</u>